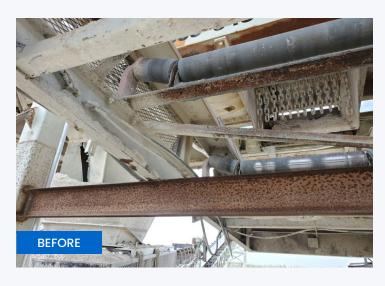

## BeauGuard *Results*

**BeauGuard** Armor (white) walls and ceiling

**BeauGuard** Shark (gray) flooring

**BeauGuard** Defense

**BeauGuard** Defense

### **BeauGuard** Defense