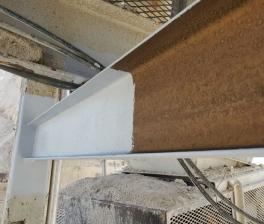

BeauGuard Coatings can be directly applied to rust and provide long term protection.

### **BeauGuard** Defense