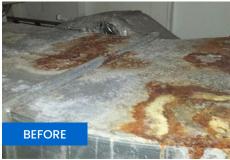

#### **Corrosion Protection**

BeauGuard Coatings uses a special closed cell system, which has a Monolithic Vapor Barrier (Gas Barrier) & Hydrophobic surface (Water Barrier), encapsulating rust and preventing further corrosion by sealing off all effects of the outside environment.

BeauGuard Coatings can be directly applied to rust and provide long term protection.

## BeauGuard *Results*

**BeauGuard** Armor (white) walls and ceiling

**BeauGuard** Shark (gray) flooring

**BeauGuard** Defense

**BeauGuard** Defense