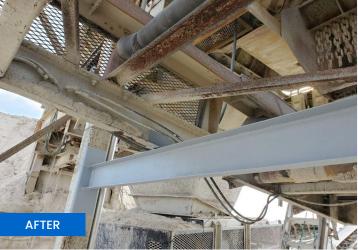

## BeauGuard *Results*

**BeauGuard** Armor (white) walls and ceiling

**BeauGuard** Shark (gray) flooring

**BeauGuard** Defense

**BeauGuard** Defense

### **BeauGuard** Defense