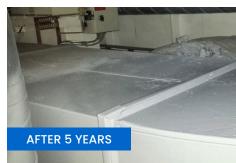

#### Labor

50% less prepwork with only 2 coats

## BeauGuard *Results*

**BeauGuard** Armor (white) walls and ceiling

**BeauGuard** Shark (gray) flooring

**BeauGuard** Defense

**BeauGuard** Defense