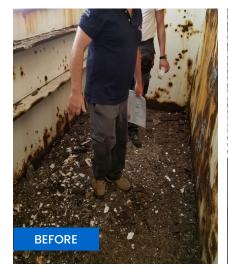

## BeauGuard *Results*

**BeauGuard** Armor (white) walls and ceiling

**BeauGuard** Shark (gray) flooring

**BeauGuard** Defense

**BeauGuard** Defense

# BeauGuard *Results*