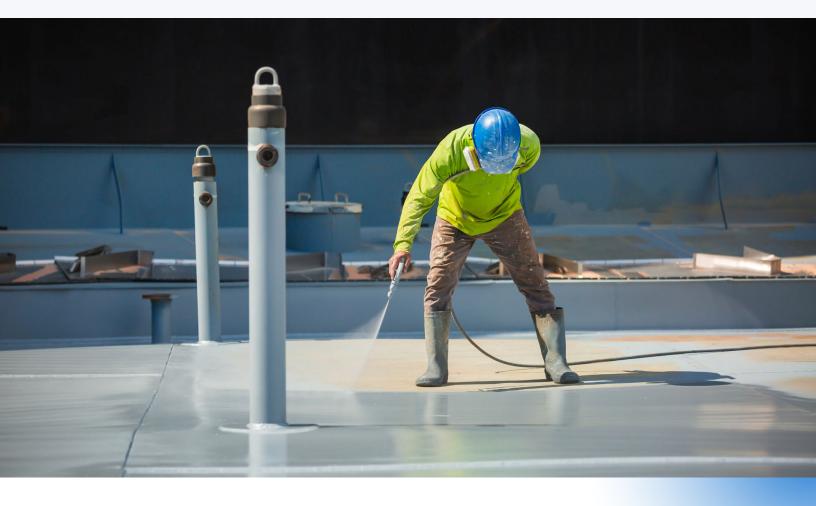

#### **Corrosion Protection**

BeauGuard Coatings uses a special closed cell system, which has a Monolithic Vapor Barrier (Gas Barrier) & Hydrophobic surface (Water Barrier), encapsulating rust and preventing further corrosion by sealing off all effects of the outside environment.

BeauGuard Coatings can be directly applied to rust and provide long term protection.