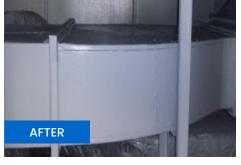

#### **Corrosion Protection**

BeauGuard Coatings uses a special closed cell system, which has a Monolithic Vapor Barrier (Gas Barrier) & Hydrophobic surface (Water Barrier), encapsulating rust and preventing further corrosion by sealing off all effects of the outside environment.

BeauGuard Coatings can be directly applied to rust and provide long term protection.

## BeauGuard *Results*

**BeauGuard** Armor (white) walls and ceiling

**BeauGuard** Shark (gray) flooring

**BeauGuard** Defense

**BeauGuard** Defense