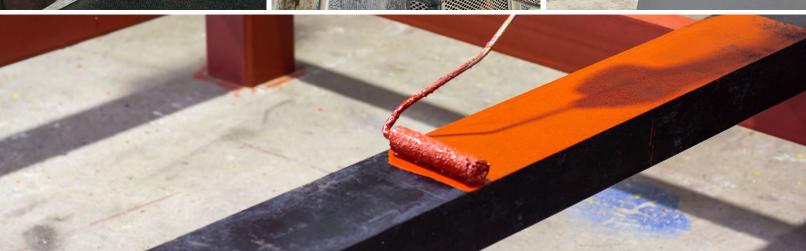

#### **Corrosion Protection**

BeauGuard Coatings uses a special closed cell system, which has a Monolithic Vapor Barrier (Gas Barrier) & Hydrophobic surface (Water Barrier), encapsulating rust and preventing further corrosion by sealing off all effects of the outside environment.

All other paints are OPEN Cell and will deteriorate & fail over a shorter period of time. A Closed Cell Coating means it does not allow any air/gas or liquid to penetrate through to any surface that was coated with BeauGuard Coatings.

BeauGuard Coatings can be directly applied to rust and provide long term protection.