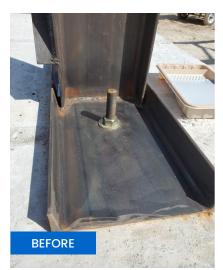

## BeauGuard *Results*

**BeauGuard** Armor (white) walls and ceiling

**BeauGuard** Shark (gray) flooring

**BeauGuard** Defense

**BeauGuard** Defense

### **BeauGuard** Defense