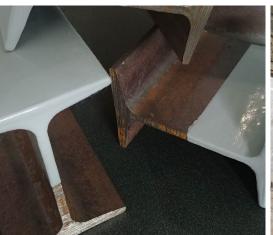

BeauGuard Coatings can be directly applied to rust and provide long term protection.

### **BeauGuard** Defense