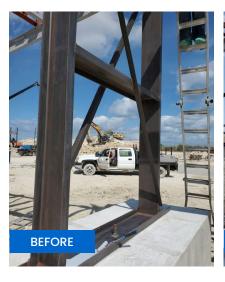

## BeauGuard *Results*

**BeauGuard** Armor (white) walls and ceiling

**BeauGuard** Shark (gray) flooring

**BeauGuard** Defense

**BeauGuard** Defense

### **BeauGuard** Defense