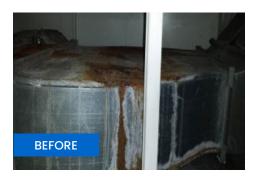

## BeauGuard *Results*

**BeauGuard** Armor (white) walls and ceiling

**BeauGuard** Shark (gray) flooring

**BeauGuard** Defense

**BeauGuard** Defense

### **BeauGuard** Defense